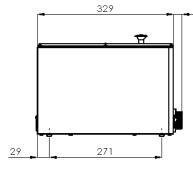

| Index                      | Model           | mm              | kg         | V / Hz      | kW | GN                                 | Drain       | ° <b>C</b> |
|----------------------------|-----------------|-----------------|------------|-------------|----|------------------------------------|-------------|------------|
| 102 500 100<br>102 500 150 | WE 12<br>WEV 12 | 265 x 330 x 220 | 6,1<br>6,3 | 230 / 50-60 | 1  | GN 1/2 - 150<br>GN 1/2 - 150       | -<br>safety | 30 - 90    |
| 102 500 500<br>102 500 501 | WE 11<br>WEV 11 | 530 x 330 x 220 | 11<br>11,5 | 230 / 50-60 | 2  | 2x GN 1/2 - 150<br>2x GN 1/2 - 150 | -<br>safety | 30 - 90    |