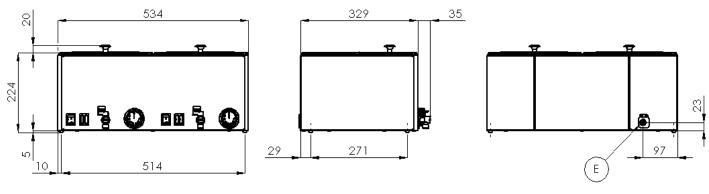

| Index                      | Model           | mm              | kg         | V / Hz      | kW | GN                                 | Drain       | ° <b>C</b> |
|----------------------------|-----------------|-----------------|------------|-------------|----|------------------------------------|-------------|------------|
| 102 500 100<br>102 500 150 | WE 12<br>WEV 12 | 265 x 330 x 220 | 6,1<br>6,3 | 230 / 50-60 | 1  | GN 1/2 - 150<br>GN 1/2 - 150       | -<br>safety | 30 - 90    |
| 102 500 500<br>102 500 501 | WE 11<br>WEV 11 | 530 x 330 x 220 | 11<br>11,5 | 230 / 50-60 | 2  | 2x GN 1/2 - 150<br>2x GN 1/2 - 150 | -<br>safety | 30 - 90    |

## sausage/vegetables steamers

20

WE 12

## **WEV 12**

WE 11