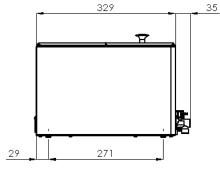

odels and options helps in setting up a compact customized configuration.





| Index                      | Model           | mm              | kg         | V / Hz      | kW | GN                                 | Drain       | ° <b>C</b> |
|----------------------------|-----------------|-----------------|------------|-------------|----|------------------------------------|-------------|------------|
| 102 500 100<br>102 500 150 | WE 12<br>WEV 12 | 265 x 330 x 220 | 6,1<br>6,3 | 230 / 50-60 | 1  | GN 1/2 - 150<br>GN 1/2 - 150       | -<br>safety | 30 - 90    |
| 102 500 500<br>102 500 501 | WE 11<br>WEV 11 | 530 x 330 x 220 | 11<br>11,5 | 230 / 50-60 | 2  | 2x GN 1/2 - 150<br>2x GN 1/2 - 150 | -<br>safety | 30 - 90    |



## sausage/vegetables steamers

20

WE 12







## **WEV 12**







WE 11



## **WEV 11**



E – electric