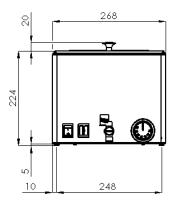

models and options helps in setting up a compact customized configuration.





| Index                      | Model           | mm              | kg         | V / Hz      | kW | GN                                 | Drain       | ° <b>C</b> |
|----------------------------|-----------------|-----------------|------------|-------------|----|------------------------------------|-------------|------------|
| 102 500 100<br>102 500 150 | WE 12<br>WEV 12 | 265 x 330 x 220 | 6,1<br>6,3 | 230 / 50-60 | 1  | GN 1/2 - 150<br>GN 1/2 - 150       | -<br>safety | 30 - 90    |
| 102 500 500<br>102 500 501 | WE 11<br>WEV 11 | 530 x 330 x 220 | 11<br>11,5 | 230 / 50-60 | 2  | 2x GN 1/2 - 150<br>2x GN 1/2 - 150 | -<br>safety | 30 - 90    |



## sausage/vegetables steamers

20

WE 12







## **WEV 12**







WE 11



## **WEV 11**



E – electric