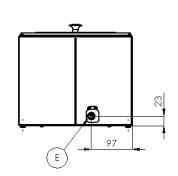

els and options helps in setting up a compact customized configuration.





| Index                      | Model           | mm              | kg         | V / Hz      | kW | GN                                 | Drain       | ° <b>C</b> |
|----------------------------|-----------------|-----------------|------------|-------------|----|------------------------------------|-------------|------------|
| 102 500 100<br>102 500 150 | WE 12<br>WEV 12 | 265 x 330 x 220 | 6,1<br>6,3 | 230 / 50-60 | 1  | GN 1/2 - 150<br>GN 1/2 - 150       | -<br>safety | 30 - 90    |
| 102 500 500<br>102 500 501 | WE 11<br>WEV 11 | 530 x 330 x 220 | 11<br>11,5 | 230 / 50-60 | 2  | 2x GN 1/2 - 150<br>2x GN 1/2 - 150 | -<br>safety | 30 - 90    |



## sausage/vegetables steamers

20

WE 12







## **WEV 12**







WE 11



## **WEV 11**



E – electric