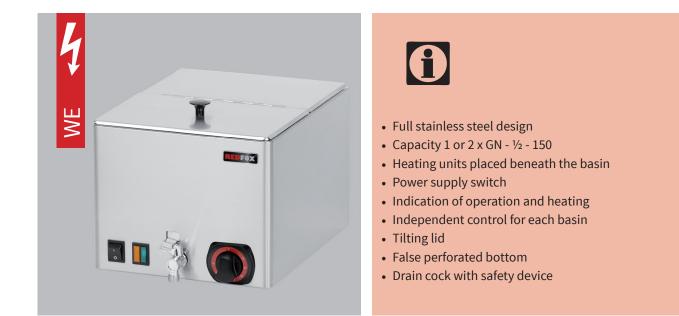

## Snack sausage/vegetables steamers

Snack units are made of AISI 430 stainless steel with AISI 304 top plate. All snack units include pressed top plate or basins with round internal angles and ergonomic front panels. All connection points are located on the device rear side. Wide selection of models and options helps in setting up a compact customized configuration.