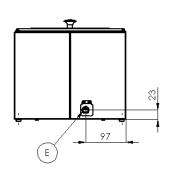

Wide selection of models and options helps in setting up a compact customized configuration.





| Index                      | Model           | mm              | kg         | V / Hz      | kW | GN                                 | Drain       | ° <b>C</b> |
|----------------------------|-----------------|-----------------|------------|-------------|----|------------------------------------|-------------|------------|
| 102 500 100<br>102 500 150 | WE 12<br>WEV 12 | 265 x 330 x 220 | 6,1<br>6,3 | 230 / 50-60 | 1  | GN 1/2 - 150<br>GN 1/2 - 150       | -<br>safety | 30 - 90    |
| 102 500 500<br>102 500 501 | WE 11<br>WEV 11 | 530 x 330 x 220 | 11<br>11,5 | 230 / 50-60 | 2  | 2x GN 1/2 - 150<br>2x GN 1/2 - 150 | -<br>safety | 30 - 90    |



## sausage/vegetables steamers

20

WE 12







## **WEV 12**







WE 11



## **WEV 11**



E – electric