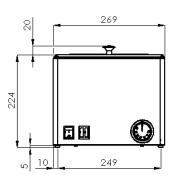

| Index                      | Model           | mm              | kg         | V / Hz      | kW | GN                                 | Drain       | ° <b>C</b> |
|----------------------------|-----------------|-----------------|------------|-------------|----|------------------------------------|-------------|------------|
| 102 500 100<br>102 500 150 | WE 12<br>WEV 12 | 265 x 330 x 220 | 6,1<br>6,3 | 230 / 50-60 | 1  | GN 1/2 - 150<br>GN 1/2 - 150       | -<br>safety | 30 - 90    |
| 102 500 500<br>102 500 501 | WE 11<br>WEV 11 | 530 x 330 x 220 | 11<br>11,5 | 230 / 50-60 | 2  | 2x GN 1/2 - 150<br>2x GN 1/2 - 150 | -<br>safety | 30 - 90    |