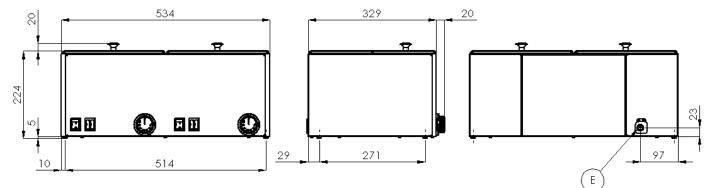

| Index                      | Model           | mm              | kg         | V / Hz      | kW | GN                                 | Drain       | ° <b>C</b> |
|----------------------------|-----------------|-----------------|------------|-------------|----|------------------------------------|-------------|------------|
| 102 500 100<br>102 500 150 | WE 12<br>WEV 12 | 265 x 330 x 220 | 6,1<br>6,3 | 230 / 50-60 | 1  | GN 1/2 - 150<br>GN 1/2 - 150       | -<br>safety | 30 - 90    |
| 102 500 500<br>102 500 501 | WE 11<br>WEV 11 | 530 x 330 x 220 | 11<br>11,5 | 230 / 50-60 | 2  | 2x GN 1/2 - 150<br>2x GN 1/2 - 150 | -<br>safety | 30 - 90    |

## **WEV 12**

WE 11

## **WEV 11**

E – electric