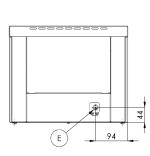

upper units
- Minute counter 15 min to infinity
- Contamination drawer
- Indication of operation and heating
- The option of selecting the extraction grids, pliers or combination of the two



TO 920 GH



TO 930 GH



TO 940 GH



TO 960 GH

| Index       | Model     | mm              | kg   | V / Hz      | kW  | Grid / holder |
|-------------|-----------|-----------------|------|-------------|-----|---------------|
| 101 600 552 | TO 920 GH | 348 x 274 x 288 | 7,4  | 230 / 50-60 | 1,6 | 1/2           |
| 101 600 562 | TO 930 GH | 453 x 274 x 288 | 8,8  | 230 / 50-60 | 2   | 1/3           |
| 101 600 572 | TO 940 GH | 375 x 274 x 403 | 9,8  | 230 / 50-60 | 2,4 | 2 / 4         |
| 101 600 582 | TO 960 GH | 452 x 274 x 403 | 11,7 | 230 / 50-60 | 3   | 2/6           |



#### **TO 920**





### **TO 930**







#### **TO 940**







## **TO** 960







E – electric