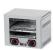

#### **TO 920**

TO 920 GH

TO 930 GH

TO 940 GH

TO 960 GH

| Index       | Model     | mm              | kg   | V / Hz      | kW  | Grid / holder |
|-------------|-----------|-----------------|------|-------------|-----|---------------|
| 101 600 552 | TO 920 GH | 348 x 274 x 288 | 7,4  | 230 / 50-60 | 1,6 | 1/2           |
| 101 600 562 | TO 930 GH | 453 x 274 x 288 | 8,8  | 230 / 50-60 | 2   | 1/3           |
| 101 600 572 | TO 940 GH | 375 x 274 x 403 | 9,8  | 230 / 50-60 | 2,4 | 2 / 4         |
| 101 600 582 | TO 960 GH | 452 x 274 x 403 | 11,7 | 230 / 50-60 | 3   | 2/6           |