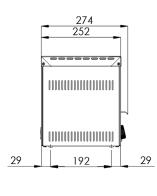

TO 920 GH

TO 930 GH

TO 940 GH

TO 960 GH

| Index       | Model     | mm              | kg   | V / Hz      | kW  | Grid / holder |
|-------------|-----------|-----------------|------|-------------|-----|---------------|
| 101 600 552 | TO 920 GH | 348 x 274 x 288 | 7,4  | 230 / 50-60 | 1,6 | 1/2           |
| 101 600 562 | TO 930 GH | 453 x 274 x 288 | 8,8  | 230 / 50-60 | 2   | 1/3           |
| 101 600 572 | TO 940 GH | 375 x 274 x 403 | 9,8  | 230 / 50-60 | 2,4 | 2 / 4         |
| 101 600 582 | TO 960 GH | 452 x 274 x 403 | 11,7 | 230 / 50-60 | 3   | 2/6           |

#### **TO 920**