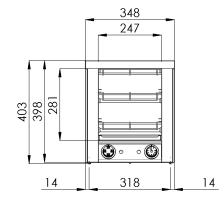

TO 920 GH

TO 930 GH

TO 940 GH

TO 960 GH

| Index       | Model     | mm              | kg   | V / Hz      | kW  | Grid / holder |
|-------------|-----------|-----------------|------|-------------|-----|---------------|
| 101 600 552 | TO 920 GH | 348 x 274 x 288 | 7,4  | 230 / 50-60 | 1,6 | 1/2           |
| 101 600 562 | TO 930 GH | 453 x 274 x 288 | 8,8  | 230 / 50-60 | 2   | 1/3           |
| 101 600 572 | TO 940 GH | 375 x 274 x 403 | 9,8  | 230 / 50-60 | 2,4 | 2 / 4         |
| 101 600 582 | TO 960 GH | 452 x 274 x 403 | 11,7 | 230 / 50-60 | 3   | 2/6           |

#### **TO 940**