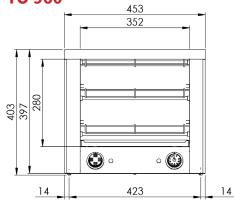

TO 920 GH

TO 930 GH

TO 940 GH

TO 960 GH

| Index       | Model     | mm              | kg   | V / Hz      | kW  | Grid / holder |
|-------------|-----------|-----------------|------|-------------|-----|---------------|
| 101 600 552 | TO 920 GH | 348 x 274 x 288 | 7,4  | 230 / 50-60 | 1,6 | 1/2           |
| 101 600 562 | TO 930 GH | 453 x 274 x 288 | 8,8  | 230 / 50-60 | 2   | 1/3           |
| 101 600 572 | TO 940 GH | 375 x 274 x 403 | 9,8  | 230 / 50-60 | 2,4 | 2 / 4         |
| 101 600 582 | TO 960 GH | 452 x 274 x 403 | 11,7 | 230 / 50-60 | 3   | 2/6           |