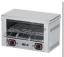

### **TO 930**

TO 920 GH

TO 930 GH

TO 940 GH

TO 960 GH

| Index       | Model     | mm              | kg   | V / Hz      | kW  | Grid / holder |
|-------------|-----------|-----------------|------|-------------|-----|---------------|
| 101 600 552 | TO 920 GH | 348 x 274 x 288 | 7,4  | 230 / 50-60 | 1,6 | 1/2           |
| 101 600 562 | TO 930 GH | 453 x 274 x 288 | 8,8  | 230 / 50-60 | 2   | 1/3           |
| 101 600 572 | TO 940 GH | 375 x 274 x 403 | 9,8  | 230 / 50-60 | 2,4 | 2 / 4         |
| 101 600 582 | TO 960 GH | 452 x 274 x 403 | 11,7 | 230 / 50-60 | 3   | 2/6           |