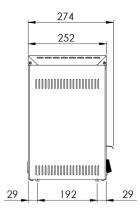

TO 920 GH

TO 930 GH

TO 940 GH

TO 960 GH

| Index       | Model     | mm              | kg   | V / Hz      | kW  | Grid / holder |
|-------------|-----------|-----------------|------|-------------|-----|---------------|
| 101 600 552 | TO 920 GH | 348 x 274 x 288 | 7,4  | 230 / 50-60 | 1,6 | 1/2           |
| 101 600 562 | TO 930 GH | 453 x 274 x 288 | 8,8  | 230 / 50-60 | 2   | 1/3           |
| 101 600 572 | TO 940 GH | 375 x 274 x 403 | 9,8  | 230 / 50-60 | 2,4 | 2 / 4         |
| 101 600 582 | TO 960 GH | 452 x 274 x 403 | 11,7 | 230 / 50-60 | 3   | 2/6           |