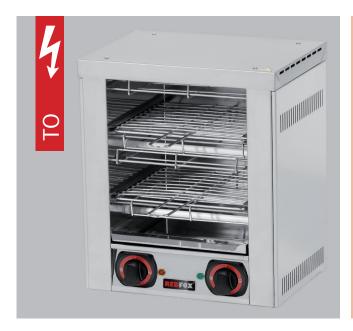

## **TO** 960

E – electric

TO 920 GH

TO 930 GH

TO 940 GH

TO 960 GH

| Index       | Model     | mm              | kg   | V / Hz      | kW  | Grid / holder |
|-------------|-----------|-----------------|------|-------------|-----|---------------|
| 101 600 552 | TO 920 GH | 348 x 274 x 288 | 7,4  | 230 / 50-60 | 1,6 | 1/2           |
| 101 600 562 | TO 930 GH | 453 x 274 x 288 | 8,8  | 230 / 50-60 | 2   | 1/3           |
| 101 600 572 | TO 940 GH | 375 x 274 x 403 | 9,8  | 230 / 50-60 | 2,4 | 2 / 4         |
| 101 600 582 | TO 960 GH | 452 x 274 x 403 | 11,7 | 230 / 50-60 | 3   | 2/6           |