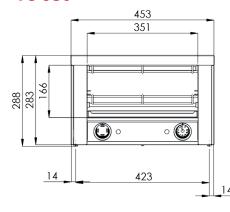

TO 920 GH

TO 930 GH

TO 940 GH

TO 960 GH

| Index       | Model     | mm              | kg   | V / Hz      | kW  | Grid / holder |
|-------------|-----------|-----------------|------|-------------|-----|---------------|
| 101 600 552 | TO 920 GH | 348 x 274 x 288 | 7,4  | 230 / 50-60 | 1,6 | 1/2           |
| 101 600 562 | TO 930 GH | 453 x 274 x 288 | 8,8  | 230 / 50-60 | 2   | 1/3           |
| 101 600 572 | TO 940 GH | 375 x 274 x 403 | 9,8  | 230 / 50-60 | 2,4 | 2 / 4         |
| 101 600 582 | TO 960 GH | 452 x 274 x 403 | 11,7 | 230 / 50-60 | 3   | 2/6           |

### **TO 930**