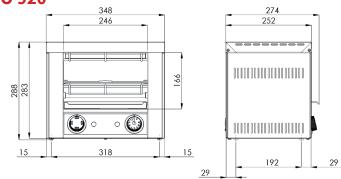

TO 920 GH

TO 930 GH

TO 940 GH

TO 960 GH

| Index       | Model     | mm              | kg   | V / Hz      | kW  | Grid / holder |
|-------------|-----------|-----------------|------|-------------|-----|---------------|
| 101 600 552 | TO 920 GH | 348 x 274 x 288 | 7,4  | 230 / 50-60 | 1,6 | 1/2           |
| 101 600 562 | TO 930 GH | 453 x 274 x 288 | 8,8  | 230 / 50-60 | 2   | 1/3           |
| 101 600 572 | TO 940 GH | 375 x 274 x 403 | 9,8  | 230 / 50-60 | 2,4 | 2 / 4         |
| 101 600 582 | TO 960 GH | 452 x 274 x 403 | 11,7 | 230 / 50-60 | 3   | 2/6           |

#### **TO 920**