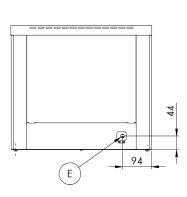

rawer
- Indication of operation and heating
- The option of selecting the extraction grids, pliers or combination of the two



TO 920 GH



TO 930 GH



TO 940 GH



TO 960 GH

| Index       | Model     | mm              | kg   | V / Hz      | kW  | Grid / holder |
|-------------|-----------|-----------------|------|-------------|-----|---------------|
| 101 600 552 | TO 920 GH | 348 x 274 x 288 | 7,4  | 230 / 50-60 | 1,6 | 1/2           |
| 101 600 562 | TO 930 GH | 453 x 274 x 288 | 8,8  | 230 / 50-60 | 2   | 1/3           |
| 101 600 572 | TO 940 GH | 375 x 274 x 403 | 9,8  | 230 / 50-60 | 2,4 | 2 / 4         |
| 101 600 582 | TO 960 GH | 452 x 274 x 403 | 11,7 | 230 / 50-60 | 3   | 2/6           |



#### **TO 920**





### **TO 930**







#### **TO 940**







## **TO** 960







E – electric