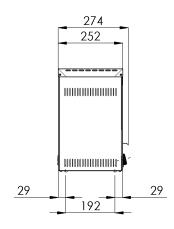

TO 920 GH

TO 930 GH

TO 940 GH

TO 960 GH

| Index       | Model     | mm              | kg   | V / Hz      | kW  | Grid / holder |
|-------------|-----------|-----------------|------|-------------|-----|---------------|
| 101 600 552 | TO 920 GH | 348 x 274 x 288 | 7,4  | 230 / 50-60 | 1,6 | 1/2           |
| 101 600 562 | TO 930 GH | 453 x 274 x 288 | 8,8  | 230 / 50-60 | 2   | 1/3           |
| 101 600 572 | TO 940 GH | 375 x 274 x 403 | 9,8  | 230 / 50-60 | 2,4 | 2 / 4         |
| 101 600 582 | TO 960 GH | 452 x 274 x 403 | 11,7 | 230 / 50-60 | 3   | 2/6           |

### **TO 930**