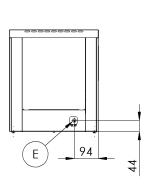

ity
- Contamination drawer
- Indication of operation and heating
- The option of selecting the extraction grids, pliers or combination of the two



TO 920 GH



TO 930 GH



TO 940 GH



TO 960 GH

| Index       | Model     | mm              | kg   | V / Hz      | kW  | Grid / holder |
|-------------|-----------|-----------------|------|-------------|-----|---------------|
| 101 600 552 | TO 920 GH | 348 x 274 x 288 | 7,4  | 230 / 50-60 | 1,6 | 1/2           |
| 101 600 562 | TO 930 GH | 453 x 274 x 288 | 8,8  | 230 / 50-60 | 2   | 1/3           |
| 101 600 572 | TO 940 GH | 375 x 274 x 403 | 9,8  | 230 / 50-60 | 2,4 | 2 / 4         |
| 101 600 582 | TO 960 GH | 452 x 274 x 403 | 11,7 | 230 / 50-60 | 3   | 2/6           |



#### **TO 920**





### **TO 930**







#### **TO 940**







## **TO** 960







E – electric