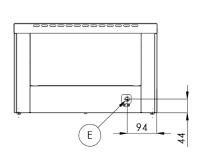

TO 920 GH

TO 930 GH

TO 940 GH

TO 960 GH

| Index       | Model     | mm              | kg   | V / Hz      | kW  | Grid / holder |
|-------------|-----------|-----------------|------|-------------|-----|---------------|
| 101 600 552 | TO 920 GH | 348 x 274 x 288 | 7,4  | 230 / 50-60 | 1,6 | 1/2           |
| 101 600 562 | TO 930 GH | 453 x 274 x 288 | 8,8  | 230 / 50-60 | 2   | 1/3           |
| 101 600 572 | TO 940 GH | 375 x 274 x 403 | 9,8  | 230 / 50-60 | 2,4 | 2 / 4         |
| 101 600 582 | TO 960 GH | 452 x 274 x 403 | 11,7 | 230 / 50-60 | 3   | 2/6           |

## **TO** 960

E – electric