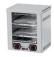

#### **TO 940**

TO 920 GH

TO 930 GH

TO 940 GH

TO 960 GH

| Index       | Model     | mm              | kg   | V / Hz      | kW  | Grid / holder |
|-------------|-----------|-----------------|------|-------------|-----|---------------|
| 101 600 552 | TO 920 GH | 348 x 274 x 288 | 7,4  | 230 / 50-60 | 1,6 | 1/2           |
| 101 600 562 | TO 930 GH | 453 x 274 x 288 | 8,8  | 230 / 50-60 | 2   | 1/3           |
| 101 600 572 | TO 940 GH | 375 x 274 x 403 | 9,8  | 230 / 50-60 | 2,4 | 2 / 4         |
| 101 600 582 | TO 960 GH | 452 x 274 x 403 | 11,7 | 230 / 50-60 | 3   | 2/6           |