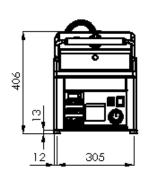

e with independent electricity supply



KD 30 T



FTHC 30 ED



FTHC 60 ED



FTHC 60 ED

| Index       | Model                   | mm              | kg   | V / Hz            | kW    | ۰c       |
|-------------|-------------------------|-----------------|------|-------------------|-------|----------|
| 151 000 150 | KD 30 T                 | 280 x 400 x 150 | 19,3 | 230 / 50-60       | 3     | 50 - 300 |
| 101 000 104 | FTHC 30 ED + KD 30 T    | 330 x 660 x 400 | 41,4 | 230 / 50-60       | 3+3   | 50 - 300 |
| 101 001 012 | FTHC 60 ED + KD 30 T    | 660 x 660 x 400 | 60   | 230 + 400 / 50-60 | 6+3   | 50 - 300 |
| 101 001 011 | FTHC 60 ED + 2x KD 30 T | 660 x 660 x 400 | 79,2 | 230 + 400 / 50-60 | 6+3+3 | 50 - 300 |



# electric clam grills

# **KD 30**





## **FTHC 30 ED + KD 30T**







**FTHC 60 ED + KD 30T** 







## **FTHC 60 ED + 2x KD 30T**