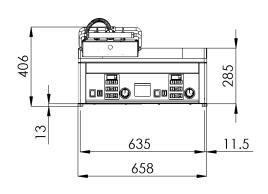

## **FTHC 30 ED + KD 30T**

**FTHC 60 ED + KD 30T** 

## **FTHC 60 ED + 2x KD 30T**