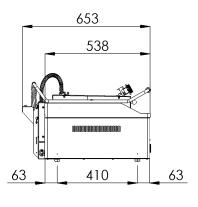

## **FTHC 30 ED + KD 30T**

**FTHC 60 ED + KD 30T** 

## **FTHC 60 ED + 2x KD 30T**