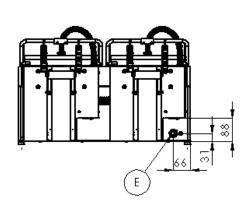

ED



FTHC 60 ED

| Index       | Model                   | mm              | kg   | V / Hz            | kW    | ۰c       |
|-------------|-------------------------|-----------------|------|-------------------|-------|----------|
| 151 000 150 | KD 30 T                 | 280 x 400 x 150 | 19,3 | 230 / 50-60       | 3     | 50 - 300 |
| 101 000 104 | FTHC 30 ED + KD 30 T    | 330 x 660 x 400 | 41,4 | 230 / 50-60       | 3+3   | 50 - 300 |
| 101 001 012 | FTHC 60 ED + KD 30 T    | 660 x 660 x 400 | 60   | 230 + 400 / 50-60 | 6+3   | 50 - 300 |
| 101 001 011 | FTHC 60 ED + 2x KD 30 T | 660 x 660 x 400 | 79,2 | 230 + 400 / 50-60 | 6+3+3 | 50 - 300 |



# electric clam grills

# **KD 30**





## **FTHC 30 ED + KD 30T**







**FTHC 60 ED + KD 30T** 







## **FTHC 60 ED + 2x KD 30T**