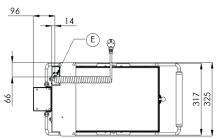

KD 30 T

FTHC 30 ED

FTHC 60 ED

FTHC 60 ED

| Index       | Model                   | mm              | kg   | V / Hz            | kW    | ۰c       |
|-------------|-------------------------|-----------------|------|-------------------|-------|----------|
| 151 000 150 | KD 30 T                 | 280 x 400 x 150 | 19,3 | 230 / 50-60       | 3     | 50 - 300 |
| 101 000 104 | FTHC 30 ED + KD 30 T    | 330 x 660 x 400 | 41,4 | 230 / 50-60       | 3+3   | 50 - 300 |
| 101 001 012 | FTHC 60 ED + KD 30 T    | 660 x 660 x 400 | 60   | 230 + 400 / 50-60 | 6+3   | 50 - 300 |
| 101 001 011 | FTHC 60 ED + 2x KD 30 T | 660 x 660 x 400 | 79,2 | 230 + 400 / 50-60 | 6+3+3 | 50 - 300 |