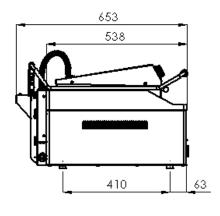

60 ED



FTHC 60 ED

| Index       | Model                   | mm              | kg   | V / Hz            | kW    | ۰c       |
|-------------|-------------------------|-----------------|------|-------------------|-------|----------|
| 151 000 150 | KD 30 T                 | 280 x 400 x 150 | 19,3 | 230 / 50-60       | 3     | 50 - 300 |
| 101 000 104 | FTHC 30 ED + KD 30 T    | 330 x 660 x 400 | 41,4 | 230 / 50-60       | 3+3   | 50 - 300 |
| 101 001 012 | FTHC 60 ED + KD 30 T    | 660 x 660 x 400 | 60   | 230 + 400 / 50-60 | 6+3   | 50 - 300 |
| 101 001 011 | FTHC 60 ED + 2x KD 30 T | 660 x 660 x 400 | 79,2 | 230 + 400 / 50-60 | 6+3+3 | 50 - 300 |



# electric clam grills

# **KD 30**





## **FTHC 30 ED + KD 30T**







**FTHC 60 ED + KD 30T** 







## **FTHC 60 ED + 2x KD 30T**