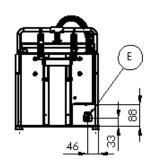

th independent electricity supply



KD 30 T



FTHC 30 ED



FTHC 60 ED



FTHC 60 ED

| Index       | Model                   | mm              | kg   | V / Hz            | kW    | ۰c       |
|-------------|-------------------------|-----------------|------|-------------------|-------|----------|
| 151 000 150 | KD 30 T                 | 280 x 400 x 150 | 19,3 | 230 / 50-60       | 3     | 50 - 300 |
| 101 000 104 | FTHC 30 ED + KD 30 T    | 330 x 660 x 400 | 41,4 | 230 / 50-60       | 3+3   | 50 - 300 |
| 101 001 012 | FTHC 60 ED + KD 30 T    | 660 x 660 x 400 | 60   | 230 + 400 / 50-60 | 6+3   | 50 - 300 |
| 101 001 011 | FTHC 60 ED + 2x KD 30 T | 660 x 660 x 400 | 79,2 | 230 + 400 / 50-60 | 6+3+3 | 50 - 300 |



# electric clam grills

# **KD 30**





## **FTHC 30 ED + KD 30T**







**FTHC 60 ED + KD 30T** 







## **FTHC 60 ED + 2x KD 30T**