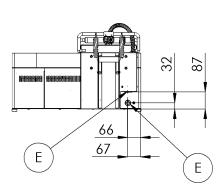

y



KD 30 T



FTHC 30 ED



FTHC 60 ED



FTHC 60 ED

| Index       | Model                   | mm              | kg   | V / Hz            | kW    | ۰c       |
|-------------|-------------------------|-----------------|------|-------------------|-------|----------|
| 151 000 150 | KD 30 T                 | 280 x 400 x 150 | 19,3 | 230 / 50-60       | 3     | 50 - 300 |
| 101 000 104 | FTHC 30 ED + KD 30 T    | 330 x 660 x 400 | 41,4 | 230 / 50-60       | 3+3   | 50 - 300 |
| 101 001 012 | FTHC 60 ED + KD 30 T    | 660 x 660 x 400 | 60   | 230 + 400 / 50-60 | 6+3   | 50 - 300 |
| 101 001 011 | FTHC 60 ED + 2x KD 30 T | 660 x 660 x 400 | 79,2 | 230 + 400 / 50-60 | 6+3+3 | 50 - 300 |



# electric clam grills

# **KD 30**





## **FTHC 30 ED + KD 30T**







**FTHC 60 ED + KD 30T** 







## **FTHC 60 ED + 2x KD 30T**