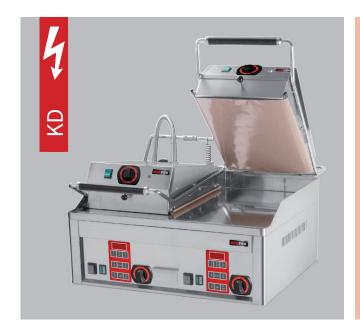

# Snack electric clam grills

Snack units are made of AISI 430 stainless steel with AISI 304 top plate. All snack units include pressed top plate or basins with round internal angles and ergonomic front panels. All connection points are located on the device rear side. Wide selection of models and options helps in setting up a compact customized configuration.

- selection of modules of 330 or 660 mm width
- manual or digital control of the lower module
- independent manual control of the upper plate
- griddle plate thickness is 10 mm it guarantees smaller temperature fluctuation
- plate rim (space coverage) is welded on both sides
- fat drawer with 1 litre volume
- possible variant with safety thermostat
- heating unit from quality stainless steel AISI 309
- lower plate and upper plate with independent electricity supply

KD 30 T

FTHC 30 ED

FTHC 60 ED

FTHC 60 ED

| Index       | Model                   | mm              | kg   | V / Hz            | kW    | ۰c       |
|-------------|-------------------------|-----------------|------|-------------------|-------|----------|
| 151 000 150 | KD 30 T                 | 280 x 400 x 150 | 19,3 | 230 / 50-60       | 3     | 50 - 300 |
| 101 000 104 | FTHC 30 ED + KD 30 T    | 330 x 660 x 400 | 41,4 | 230 / 50-60       | 3+3   | 50 - 300 |
| 101 001 012 | FTHC 60 ED + KD 30 T    | 660 x 660 x 400 | 60   | 230 + 400 / 50-60 | 6+3   | 50 - 300 |
| 101 001 011 | FTHC 60 ED + 2x KD 30 T | 660 x 660 x 400 | 79,2 | 230 + 400 / 50-60 | 6+3+3 | 50 - 300 |

## **FTHC 60 ED + 2x KD 30T**