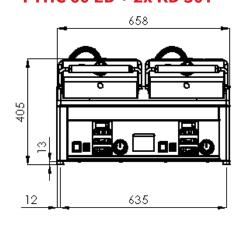

C 60 ED



FTHC 60 ED

| Index       | Model                   | mm              | kg   | V / Hz            | kW    | ۰c       |
|-------------|-------------------------|-----------------|------|-------------------|-------|----------|
| 151 000 150 | KD 30 T                 | 280 x 400 x 150 | 19,3 | 230 / 50-60       | 3     | 50 - 300 |
| 101 000 104 | FTHC 30 ED + KD 30 T    | 330 x 660 x 400 | 41,4 | 230 / 50-60       | 3+3   | 50 - 300 |
| 101 001 012 | FTHC 60 ED + KD 30 T    | 660 x 660 x 400 | 60   | 230 + 400 / 50-60 | 6+3   | 50 - 300 |
| 101 001 011 | FTHC 60 ED + 2x KD 30 T | 660 x 660 x 400 | 79,2 | 230 + 400 / 50-60 | 6+3+3 | 50 - 300 |



# electric clam grills

# **KD 30**





## **FTHC 30 ED + KD 30T**







**FTHC 60 ED + KD 30T** 







## **FTHC 60 ED + 2x KD 30T**