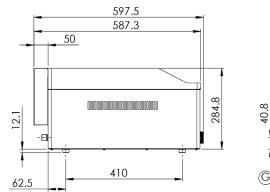

| Index                      | Model                   | mm              | kg   | kW | Plates    | Plates                       | ° <b>C</b> |
|----------------------------|-------------------------|-----------------|------|----|-----------|------------------------------|------------|
| 101 000 300<br>101 000 302 | FTH 30 G<br>FTHC 30 G   | 330 x 600 x 220 | 24,3 | 4  | 480 X 320 | Smooth<br>Smooth chromed     | 50 - 300   |
| 101 000 800<br>101 000 802 | FTR 30 G<br>FTRC 30 G   | 330 x 600 x 220 | 24,3 | 4  | 480 X 320 | Grooved<br>Grooved chromed   | 50 - 300   |
| 101 001 300<br>101 001 302 | FTH 60 G<br>FTHC 60 G   | 660 x 600 x 220 | 44,9 | 8  | 480 x 650 | Smooth<br>Smooth chromed     | 50 - 300   |
| 101 001 800<br>101 001 802 | FTHR 60 G<br>FTHRC 60 G | 660 x 600 x 220 | 44,9 | 8  | 480 x 650 | Combined<br>Combined chromed | 50 - 300   |
| 101 001 310<br>101 001 320 | FTH 90 G<br>FTHC 90 G   | 990 x 600 x 220 | 76,4 | 12 | 480 x 970 | Smooth<br>Smooth chromed     | 50 - 300   |