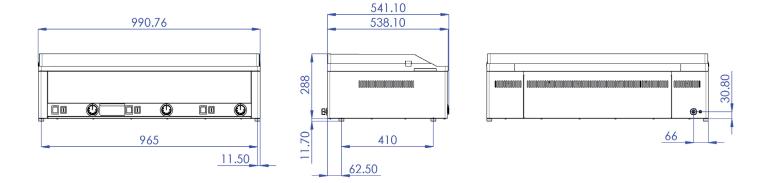

-----|------------|
| 101 000 300<br>101 000 302 | FTH 30 G<br>FTHC 30 G   | 330 x 600 x 220 | 24,3 | 4  | 480 X 320 | Smooth<br>Smooth chromed     | 50 - 300   |
| 101 000 800<br>101 000 802 | FTR 30 G<br>FTRC 30 G   | 330 x 600 x 220 | 24,3 | 4  | 480 X 320 | Grooved<br>Grooved chromed   | 50 - 300   |
| 101 001 300<br>101 001 302 | FTH 60 G<br>FTHC 60 G   | 660 x 600 x 220 | 44,9 | 8  | 480 x 650 | Smooth<br>Smooth chromed     | 50 - 300   |
| 101 001 800<br>101 001 802 | FTHR 60 G<br>FTHRC 60 G | 660 x 600 x 220 | 44,9 | 8  | 480 x 650 | Combined<br>Combined chromed | 50 - 300   |
| 101 001 310<br>101 001 320 | FTH 90 G<br>FTHC 90 G   | 990 x 600 x 220 | 76,4 | 12 | 480 x 970 | Smooth<br>Smooth chromed     | 50 - 300   |

1



## gas griddle plates

## FT 30







FT 60







FT 90



G – gas

2