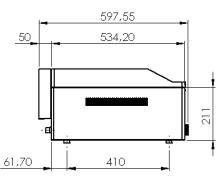

------------------|------------|
| 101 000 300<br>101 000 302 | FTH 30 G<br>FTHC 30 G   | 330 x 600 x 220 | 24,3 | 4  | 480 X 320 | Smooth<br>Smooth chromed     | 50 - 300   |
| 101 000 800<br>101 000 802 | FTR 30 G<br>FTRC 30 G   | 330 x 600 x 220 | 24,3 | 4  | 480 X 320 | Grooved<br>Grooved chromed   | 50 - 300   |
| 101 001 300<br>101 001 302 | FTH 60 G<br>FTHC 60 G   | 660 x 600 x 220 | 44,9 | 8  | 480 x 650 | Smooth<br>Smooth chromed     | 50 - 300   |
| 101 001 800<br>101 001 802 | FTHR 60 G<br>FTHRC 60 G | 660 x 600 x 220 | 44,9 | 8  | 480 x 650 | Combined<br>Combined chromed | 50 - 300   |
| 101 001 310<br>101 001 320 | FTH 90 G<br>FTHC 90 G   | 990 x 600 x 220 | 76,4 | 12 | 480 x 970 | Smooth<br>Smooth chromed     | 50 - 300   |

1



## gas griddle plates

## FT 30







FT 60







FT 90



G – gas

2