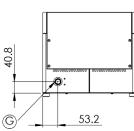

| Index                      | Model                   | mm              | kg   | kW | Plates    | Plates                       | ° <b>C</b> |
|----------------------------|-------------------------|-----------------|------|----|-----------|------------------------------|------------|
| 101 000 300<br>101 000 302 | FTH 30 G<br>FTHC 30 G   | 330 x 600 x 220 | 24,3 | 4  | 480 X 320 | Smooth<br>Smooth chromed     | 50 - 300   |
| 101 000 800<br>101 000 802 | FTR 30 G<br>FTRC 30 G   | 330 x 600 x 220 | 24,3 | 4  | 480 X 320 | Grooved<br>Grooved chromed   | 50 - 300   |
| 101 001 300<br>101 001 302 | FTH 60 G<br>FTHC 60 G   | 660 x 600 x 220 | 44,9 | 8  | 480 x 650 | Smooth<br>Smooth chromed     | 50 - 300   |
| 101 001 800<br>101 001 802 | FTHR 60 G<br>FTHRC 60 G | 660 x 600 x 220 | 44,9 | 8  | 480 x 650 | Combined<br>Combined chromed | 50 - 300   |
| 101 001 310<br>101 001 320 | FTH 90 G<br>FTHC 90 G   | 990 x 600 x 220 | 76,4 | 12 | 480 x 970 | Smooth<br>Smooth chromed     | 50 - 300   |