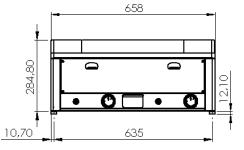

----------------|------------|
| 101 000 300<br>101 000 302 | FTH 30 G<br>FTHC 30 G   | 330 x 600 x 220 | 24,3 | 4  | 480 X 320 | Smooth<br>Smooth chromed     | 50 - 300   |
| 101 000 800<br>101 000 802 | FTR 30 G<br>FTRC 30 G   | 330 x 600 x 220 | 24,3 | 4  | 480 X 320 | Grooved<br>Grooved chromed   | 50 - 300   |
| 101 001 300<br>101 001 302 | FTH 60 G<br>FTHC 60 G   | 660 x 600 x 220 | 44,9 | 8  | 480 x 650 | Smooth<br>Smooth chromed     | 50 - 300   |
| 101 001 800<br>101 001 802 | FTHR 60 G<br>FTHRC 60 G | 660 x 600 x 220 | 44,9 | 8  | 480 x 650 | Combined<br>Combined chromed | 50 - 300   |
| 101 001 310<br>101 001 320 | FTH 90 G<br>FTHC 90 G   | 990 x 600 x 220 | 76,4 | 12 | 480 x 970 | Smooth<br>Smooth chromed     | 50 - 300   |

1



## gas griddle plates

## FT 30







FT 60







FT 90



G – gas

2