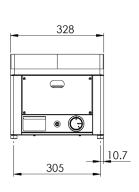

| Index                      | Model                   | mm              | kg   | kW | Plates    | Plates                       | ° <b>C</b> |
|----------------------------|-------------------------|-----------------|------|----|-----------|------------------------------|------------|
| 101 000 300<br>101 000 302 | FTH 30 G<br>FTHC 30 G   | 330 x 600 x 220 | 24,3 | 4  | 480 X 320 | Smooth<br>Smooth chromed     | 50 - 300   |
| 101 000 800<br>101 000 802 | FTR 30 G<br>FTRC 30 G   | 330 x 600 x 220 | 24,3 | 4  | 480 X 320 | Grooved<br>Grooved chromed   | 50 - 300   |
| 101 001 300<br>101 001 302 | FTH 60 G<br>FTHC 60 G   | 660 x 600 x 220 | 44,9 | 8  | 480 x 650 | Smooth<br>Smooth chromed     | 50 - 300   |
| 101 001 800<br>101 001 802 | FTHR 60 G<br>FTHRC 60 G | 660 x 600 x 220 | 44,9 | 8  | 480 x 650 | Combined<br>Combined chromed | 50 - 300   |
| 101 001 310<br>101 001 320 | FTH 90 G<br>FTHC 90 G   | 990 x 600 x 220 | 76,4 | 12 | 480 x 970 | Smooth<br>Smooth chromed     | 50 - 300   |