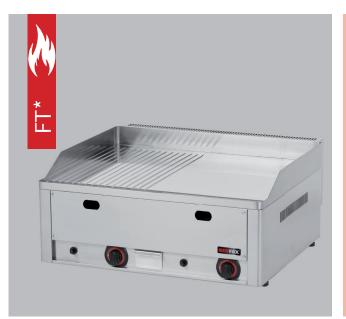

## Snack gas griddle plates

Snack units are made of AISI 430 stainless steel with AISI 304 top plate. All snack units include pressed top plate or basins with round internal angles and ergonomic front panels. All connection points are located on the device rear side. Wide selection of models and options helps in setting up a compact customized configuration.

- Selection of modules of 330, 660, 990 mm width
- The option of several surface variants and the plate materials. Smooth or ribbed surface, the option of surface combination. The plate material is steel or hard chrome steel
- Griddle plate thickness is 10 mm it guarantees smaller temperature fluctuation
- Plate rim (space coverage) is welded on both sides
- Fat drawer with 1 litre volume
- Possible variant with safety thermostat
- Gas regulation by means of the regulation knob
- The burner ignition is provided by integrated piezo lighter