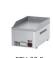

pressed top plate or basins with round internal angles and ergonomic front panels. All connection points are located on the device rear side. Wide selection of models and options helps in setting up a compact customized configuration.



- Selection of modules of 330, 660, 990 mm width
- The option of several surface variants and the plate materials. Smooth or ribbed surface, the option of surface combination. The plate material is steel or hard chrome steel
- Griddle plate thickness is 10 mm it guarantees smaller temperature fluctuation
- Plate rim (space coverage) is welded on both sides
- Fat drawer with 1 litre volume
- Simple control by means of the main switch and regulation
- Possible variant with safety thermostat
- Delivered with stainless steel scraper for cleaning burnt items













| Index                      | Model                   | mm              | kg   | V / Hz      | kW | Plates    | Plates                       | ۰c       |
|----------------------------|-------------------------|-----------------|------|-------------|----|-----------|------------------------------|----------|
| 101 000 100<br>101 001 800 | FTH 30 E<br>FTHC 30 E   | 330 x 540 x 220 | 23,7 | 230 / 50-60 | 3  | 480 X 320 | Smooth<br>Smooth chromed     | 50 - 300 |
| 101 000 500<br>101 000 502 | FTR 30 E<br>FTRC 30 E   | 330 x 540 x 220 | 23,7 | 230 / 50-60 | 3  | 480 X 320 | Grooved<br>Grooved chromed   | 50 - 300 |
| 101 001 000<br>101 001 005 | FTH 60 E<br>FTHC 60 E   | 660 x 540 x 220 | 40,6 | 400 / 50-60 | 6  | 480 x 650 | Smooth<br>Smooth chromed     | 50 - 300 |
| 101 001 500