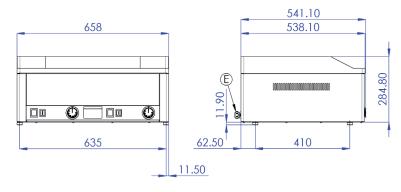

>FTHC 30 E   | 330 x 540 x 220 | 23,7 | 230 / 50-60 | 3  | 480 X 320 | Smooth<br>Smooth chromed     | 50 - 300 |
| 101 000 500<br>101 000 502 | FTR 30 E<br>FTRC 30 E   | 330 x 540 x 220 | 23,7 | 230 / 50-60 | 3  | 480 X 320 | Grooved<br>Grooved chromed   | 50 - 300 |
| 101 001 000<br>101 001 005 | FTH 60 E<br>FTHC 60 E   | 660 x 540 x 220 | 40,6 | 400 / 50-60 | 6  | 480 x 650 | Smooth<br>Smooth chromed     | 50 - 300 |
| 101 001 500<br>101 001 502 | FTHR 60 E<br>FTHRC 60 E | 660 x 540 x 220 | 40,6 | 400 / 50-60 | 6  | 480 x 650 | Combined<br>Combined chromed | 50 - 300 |
| 101 000 900<br>101 000 910 | FTH 90 E<br>FTHC 90 E   | 990 x 540 x 220 | 69   | 400 / 50-60 | 9  | 480 x 970 | Smooth<br>Smooth chromed     | 50 - 300 |



## electric griddle plates

#### **FT 30**





#### **FT 60**





#### FT 90







E – electric