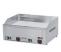

### electric griddle plates

Snack units are made of AISI 430 stainless steel with AISI 304 top plate. All snack units include pressed top plate or basins with round internal angles and ergonomic front panels. All connection points are located on the device rear side. Wide selection of models and options helps in setting up a compact customized configuration.

- Selection of modules of 330, 660, 990 mm width
- The option of several surface variants and the plate materials. Smooth or ribbed surface, the option of surface combination. The plate material is steel or hard chrome steel
- Griddle plate thickness is 10 mm it guarantees smaller temperature fluctuation
- Plate rim (space coverage) is welded on both sides
- Fat drawer with 1 litre volume
- Simple control by means of the main switch and regulation
- Possible variant with safety thermostat
- Delivered with stainless steel scraper for cleaning burnt items

| Index                      | Model                   | mm              | kg   | V / Hz      | kW | Plates    | Plates                       | ۰c       |
|----------------------------|-------------------------|-----------------|------|-------------|----|-----------|------------------------------|----------|
| 101 000 100<br>101 001 800 | FTH 30 E<br>FTHC 30 E   | 330 x 540 x 220 | 23,7 | 230 / 50-60 | 3  | 480 X 320 | Smooth<br>Smooth chromed     | 50 - 300 |
| 101 000 500<br>101 000 502 | FTR 30 E<br>FTRC 30 E   | 330 x 540 x 220 | 23,7 | 230 / 50-60 | 3  | 480 X 320 | Grooved<br>Grooved chromed   | 50 - 300 |
| 101 001 000<br>101 001 005 | FTH 60 E<br>FTHC 60 E   | 660 x 540 x 220 | 40,6 | 400 / 50-60 | 6  | 480 x 650 | Smooth<br>Smooth chromed     | 50 - 300 |
| 101 001 500<br>101 001 502 | FTHR 60 E<br>FTHRC 60 E | 660 x 540 x 220 | 40,6 | 400 / 50-60 | 6  | 480 x 650 | Combined<br>Combined chromed | 50 - 300 |
| 101 000 900<br>101 000 910 | FTH 90 E<br>FTHC 90 E   | 990 x 540 x 220 | 69   | 400 / 50-60 | 9  | 480 x 970 | Smooth<br>Smooth chromed     | 50 - 300 |