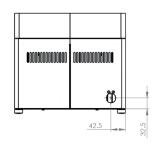

800 | FTH 30 E<br>FTHC 30 E   | 330 x 540 x 220 | 23,7 | 230 / 50-60 | 3  | 480 X 320 | Smooth<br>Smooth chromed     | 50 - 300 |
| 101 000 500<br>101 000 502 | FTR 30 E<br>FTRC 30 E   | 330 x 540 x 220 | 23,7 | 230 / 50-60 | 3  | 480 X 320 | Grooved<br>Grooved chromed   | 50 - 300 |
| 101 001 000<br>101 001 005 | FTH 60 E<br>FTHC 60 E   | 660 x 540 x 220 | 40,6 | 400 / 50-60 | 6  | 480 x 650 | Smooth<br>Smooth chromed     | 50 - 300 |
| 101 001 500<br>101 001 502 | FTHR 60 E<br>FTHRC 60 E | 660 x 540 x 220 | 40,6 | 400 / 50-60 | 6  | 480 x 650 | Combined<br>Combined chromed | 50 - 300 |
| 101 000 900<br>101 000 910 | FTH 90 E<br>FTHC 90 E   | 990 x 540 x 220 | 69   | 400 / 50-60 | 9  | 480 x 970 | Smooth<br>Smooth chromed     | 50 - 300 |



## electric griddle plates

#### **FT 30**





#### **FT 60**





#### FT 90







E – electric