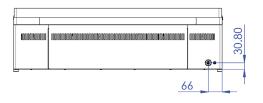

| Index                      | Model                   | mm              | kg   | V / Hz      | kW | Plates    | Plates                       | ۰c       |
|----------------------------|-------------------------|-----------------|------|-------------|----|-----------|------------------------------|----------|
| 101 000 100<br>101 001 800 | FTH 30 E<br>FTHC 30 E   | 330 x 540 x 220 | 23,7 | 230 / 50-60 | 3  | 480 X 320 | Smooth<br>Smooth chromed     | 50 - 300 |
| 101 000 500<br>101 000 502 | FTR 30 E<br>FTRC 30 E   | 330 x 540 x 220 | 23,7 | 230 / 50-60 | 3  | 480 X 320 | Grooved<br>Grooved chromed   | 50 - 300 |
| 101 001 000<br>101 001 005 | FTH 60 E<br>FTHC 60 E   | 660 x 540 x 220 | 40,6 | 400 / 50-60 | 6  | 480 x 650 | Smooth<br>Smooth chromed     | 50 - 300 |
| 101 001 500<br>101 001 502 | FTHR 60 E<br>FTHRC 60 E | 660 x 540 x 220 | 40,6 | 400 / 50-60 | 6  | 480 x 650 | Combined<br>Combined chromed | 50 - 300 |
| 101 000 900<br>101 000 910 | FTH 90 E<br>FTHC 90 E   | 990 x 540 x 220 | 69   | 400 / 50-60 | 9  | 480 x 970 | Smooth<br>Smooth chromed     | 50 - 300 |