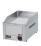

ressed top plate or basins with round internal angles and ergonomic front panels. All connection points are located on the device rear side. Wide selection of models and options helps in setting up a compact customized configuration.



- Selection of modules of 330, 660, 990 mm width
- The option of several surface variants and the plate materials. Smooth or ribbed surface, the option of surface combination. The plate material is steel or hard chrome steel
- Griddle plate thickness is 10 mm it guarantees smaller temperature fluctuation
- Plate rim (space coverage) is welded on both sides
- Fat drawer with 1 litre volume
- Simple control by means of the main switch and regulation
- Possible variant with safety thermostat
- Delivered with stainless steel scraper for cleaning burnt items













| Index                      | Model                   | mm              | kg   | V / Hz      | kW | Plates    | Plates                       | ۰c       |
|----------------------------|-------------------------|-----------------|------|-------------|----|-----------|------------------------------|----------|
| 101 000 100<br>101 001 800 | FTH 30 E<br>FTHC 30 E   | 330 x 540 x 220 | 23,7 | 230 / 50-60 | 3  | 480 X 320 | Smooth<br>Smooth chromed     | 50 - 300 |
| 101 000 500<br>101 000 502 | FTR 30 E<br>FTRC 30 E   | 330 x 540 x 220 | 23,7 | 230 / 50-60 | 3  | 480 X 320 | Grooved<br>Grooved chromed   | 50 - 300 |
| 101 001 000<br>101 001 005 | FTH 60 E<br>FTHC 60 E   | 660 x 540 x 220 | 40,6 | 400 / 50-60 | 6  | 480 x 650 | Smooth<br>Smooth chromed     | 50 - 300 |
| 101 001 500<b