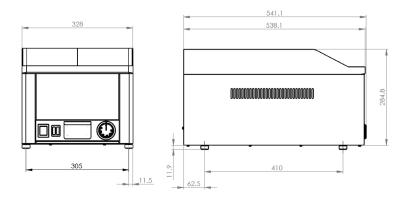

| Index                      | Model                   | mm              | kg   | V / Hz      | kW | Plates    | Plates                       | ۰c       |
|----------------------------|-------------------------|-----------------|------|-------------|----|-----------|------------------------------|----------|
| 101 000 100<br>101 001 800 | FTH 30 E<br>FTHC 30 E   | 330 x 540 x 220 | 23,7 | 230 / 50-60 | 3  | 480 X 320 | Smooth<br>Smooth chromed     | 50 - 300 |
| 101 000 500<br>101 000 502 | FTR 30 E<br>FTRC 30 E   | 330 x 540 x 220 | 23,7 | 230 / 50-60 | 3  | 480 X 320 | Grooved<br>Grooved chromed   | 50 - 300 |
| 101 001 000<br>101 001 005 | FTH 60 E<br>FTHC 60 E   | 660 x 540 x 220 | 40,6 | 400 / 50-60 | 6  | 480 x 650 | Smooth<br>Smooth chromed     | 50 - 300 |
| 101 001 500<br>101 001 502 | FTHR 60 E<br>FTHRC 60 E | 660 x 540 x 220 | 40,6 | 400 / 50-60 | 6  | 480 x 650 | Combined<br>Combined chromed | 50 - 300 |
| 101 000 900<br>101 000 910 | FTH 90 E<br>FTHC 90 E   | 990 x 540 x 220 | 69   | 400 / 50-60 | 9  | 480 x 970 | Smooth<br>Smooth chromed     | 50 - 300 |