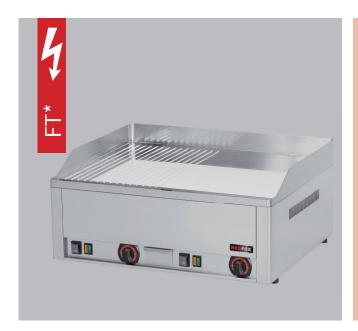

### electric griddle plates

Snack units are made of AISI 430 stainless steel with AISI 304 top plate. All snack units include pressed top plate or basins with round internal angles and ergonomic front panels. All connection points are located on the device rear side. Wide selection of models and options helps in setting up a compact customized configuration.

- Selection of modules of 330, 660, 990 mm width
- The option of several surface variants and the plate materials. Smooth or ribbed surface, the option of surface combination. The plate material is steel or hard chrome steel
- Griddle plate thickness is 10 mm it guarantees smaller temperature fluctuation
- Plate rim (space coverage) is welded on both sides
- Fat drawer with 1 litre volume
- Simple control by means of the main switch and regulation
- Possible variant with safety thermostat
- Delivered with stainless steel scraper for cleaning burnt items

#### **FT 60**