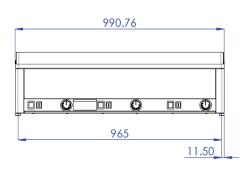

30 x 540 x 220 | 23,7 | 230 / 50-60 | 3  | 480 X 320 | Smooth<br>Smooth chromed     | 50 - 300 |
| 101 000 500<br>101 000 502 | FTR 30 E<br>FTRC 30 E   | 330 x 540 x 220 | 23,7 | 230 / 50-60 | 3  | 480 X 320 | Grooved<br>Grooved chromed   | 50 - 300 |
| 101 001 000<br>101 001 005 | FTH 60 E<br>FTHC 60 E   | 660 x 540 x 220 | 40,6 | 400 / 50-60 | 6  | 480 x 650 | Smooth<br>Smooth chromed     | 50 - 300 |
| 101 001 500<br>101 001 502 | FTHR 60 E<br>FTHRC 60 E | 660 x 540 x 220 | 40,6 | 400 / 50-60 | 6  | 480 x 650 | Combined<br>Combined chromed | 50 - 300 |
| 101 000 900<br>101 000 910 | FTH 90 E<br>FTHC 90 E   | 990 x 540 x 220 | 69   | 400 / 50-60 | 9  | 480 x 970 | Smooth<br>Smooth chromed     | 50 - 300 |



## electric griddle plates

#### **FT 30**





#### **FT 60**





#### FT 90







E – electric