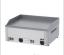

ssed top plate or basins with round internal angles and ergonomic front panels. All connection points are located on the device rear side. Wide selection of models and options helps in setting up a compact customized configuration.



- Selection of modules of 330, 660, 990 mm width
- The option of several surface variants and the plate materials. Smooth or ribbed surface, the option of surface combination. The plate material is steel or hard chrome steel
- Griddle plate thickness is 10 mm it guarantees smaller temperature fluctuation
- Plate rim (space coverage) is welded on both sides
- Fat drawer with 1 litre volume
- Simple control by means of the main switch and regulation
- Possible variant with safety thermostat
- Delivered with stainless steel scraper for cleaning burnt items













| Index                      | Model                   | mm              | kg   | V / Hz      | kW | Plates    | Plates                       | ۰c       |
|----------------------------|-------------------------|-----------------|------|-------------|----|-----------|------------------------------|----------|
| 101 000 100<br>101 001 800 | FTH 30 E<br>FTHC 30 E   | 330 x 540 x 220 | 23,7 | 230 / 50-60 | 3  | 480 X 320 | Smooth<br>Smooth chromed     | 50 - 300 |
| 101 000 500<br>101 000 502 | FTR 30 E<br>FTRC 30 E   | 330 x 540 x 220 | 23,7 | 230 / 50-60 | 3  | 480 X 320 | Grooved<br>Grooved chromed   | 50 - 300 |
| 101 001 000<br>101 001 005 | FTH 60 E<br>FTHC 60 E   | 660 x 540 x 220 | 40,6 | 400 / 50-60 | 6  | 480 x 650 | Smooth<br>Smooth chromed     | 50 - 300 |
| 101 001 500<br>