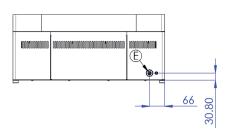

THC 30 E   | 330 x 540 x 220 | 23,7 | 230 / 50-60 | 3  | 480 X 320 | Smooth<br>Smooth chromed     | 50 - 300 |
| 101 000 500<br>101 000 502 | FTR 30 E<br>FTRC 30 E   | 330 x 540 x 220 | 23,7 | 230 / 50-60 | 3  | 480 X 320 | Grooved<br>Grooved chromed   | 50 - 300 |
| 101 001 000<br>101 001 005 | FTH 60 E<br>FTHC 60 E   | 660 x 540 x 220 | 40,6 | 400 / 50-60 | 6  | 480 x 650 | Smooth<br>Smooth chromed     | 50 - 300 |
| 101 001 500<br>101 001 502 | FTHR 60 E<br>FTHRC 60 E | 660 x 540 x 220 | 40,6 | 400 / 50-60 | 6  | 480 x 650 | Combined<br>Combined chromed | 50 - 300 |
| 101 000 900<br>101 000 910 | FTH 90 E<br>FTHC 90 E   | 990 x 540 x 220 | 69   | 400 / 50-60 | 9  | 480 x 970 | Smooth<br>Smooth chromed     | 50 - 300 |



## electric griddle plates

#### **FT 30**





#### **FT 60**





#### FT 90







E – electric