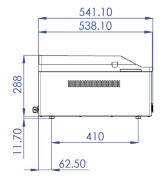

| Index                      | Model                   | mm              | kg   | V / Hz      | kW | Plates    | Plates                       | ۰c       |
|----------------------------|-------------------------|-----------------|------|-------------|----|-----------|------------------------------|----------|
| 101 000 100<br>101 001 800 | FTH 30 E<br>FTHC 30 E   | 330 x 540 x 220 | 23,7 | 230 / 50-60 | 3  | 480 X 320 | Smooth<br>Smooth chromed     | 50 - 300 |
| 101 000 500<br>101 000 502 | FTR 30 E<br>FTRC 30 E   | 330 x 540 x 220 | 23,7 | 230 / 50-60 | 3  | 480 X 320 | Grooved<br>Grooved chromed   | 50 - 300 |
| 101 001 000<br>101 001 005 | FTH 60 E<br>FTHC 60 E   | 660 x 540 x 220 | 40,6 | 400 / 50-60 | 6  | 480 x 650 | Smooth<br>Smooth chromed     | 50 - 300 |
| 101 001 500<br>101 001 502 | FTHR 60 E<br>FTHRC 60 E | 660 x 540 x 220 | 40,6 | 400 / 50-60 | 6  | 480 x 650 | Combined<br>Combined chromed | 50 - 300 |
| 101 000 900<br>101 000 910 | FTH 90 E<br>FTHC 90 E   | 990 x 540 x 220 | 69   | 400 / 50-60 | 9  | 480 x 970 | Smooth<br>Smooth chromed     | 50 - 300 |